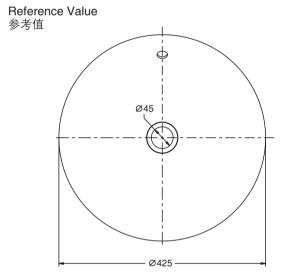

### 尺寸图

# Unit: mm 单位: 毫米 425 425 175 420 420

Kohler reserves the right to change marked dimensions without prior notice. 科勒公司保留随时变更图中标示尺寸的权利,无需另行通知。