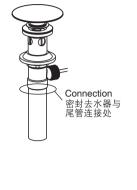

• 将脸盆移开。按照制造商的指引,安装水

• 建议使用配套的提拉式去水器。安装去水 器时请用生料带密封去水口与尾管连接 处,防止漏水。

如使用弹跳式去水器,请将随货供应的去 水器的排水盖替换到弹跳式去水器上(限科 勒弹跳落水器1142103-CP和1095926-CP, 同时排水盖的密封圈需替换成随货供 应的片状橡胶垫圈)。

小心地将脸盆置于台面切口适当位置,向

小心: 提防身体受伤或损坏产品。因大

• 立即擦去多余的封边胶,如脸盆外缘与台