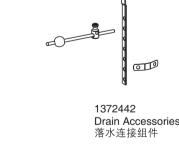

### 维修零件

台盆落水

**SERVICE PARTS** 

Color code (-\*) or finish (-\*\*) must be specified when ordering. 订购时请说明颜色代码(-\*)或表面处理(-\*\*)

1366698-T01-B