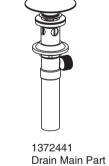

### 维修零件

台盆落水

**SERVICE PARTS** 

Color code (-\*) or finish (-\*\*) must be specified when ordering. 订购时请说明颜色代码(-\*)或表面处理(-\*\*)

1366698-T01-B